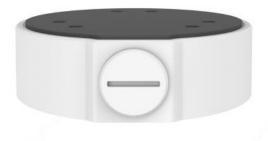

## **Fixed Dome Junction Box**

## TR-JB03-H-IN

## Specifications

| Bracket     | TR-JB03-H-IN                                                                  |
|-------------|-------------------------------------------------------------------------------|
| Application | Junction box for IPC363X Series, IPC36XXS/E Series fixed dome and 4MP fisheye |
| Dimensions  | Φ126mm*36mm (4.96″ x1.42″)                                                    |
| Weight      | 0.24kg(0.53lb)                                                                |
| Material    | Aluminum alloy                                                                |